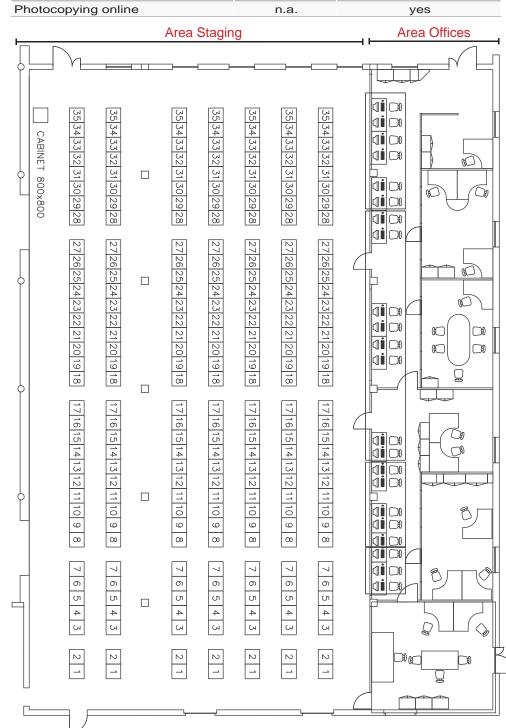

# **Staging Area**

## Description:

The Staging area BOSCO is the local dedicated to testing, test hardware and software that allows us easily, thanks to the related services, to accommodate our clients, engineering companies, end final users and external inspectors.

# Capacity and Services:

| Surfaces :            |                |                |  |  |
|-----------------------|----------------|----------------|--|--|
| Staging Area          |                | 1300 mq        |  |  |
| Office staging area   |                | 250 mq         |  |  |
| Capacity:             |                |                |  |  |
| Staging Area          | 260            | full connected |  |  |
| Office staging area   |                | 25 people      |  |  |
| Stations operators    |                | 22 people      |  |  |
| Meeting room          |                | Nr. 2          |  |  |
| Individual offices    |                | Nr. 4          |  |  |
| Services :            | Staging area:  | Office :       |  |  |
| Air conditioning      | yes            | yes            |  |  |
| Heating               | yes            | yes            |  |  |
| Electricity under Ups | 30 KVA         | 15 KVA         |  |  |
| Telephone switchboard | n.a.           | nr. 2          |  |  |
| Phone                 | 1              | 10             |  |  |
| Internet              | wireless/cable | wireless/cable |  |  |
| Photocopying online   | n.a.           | yes            |  |  |