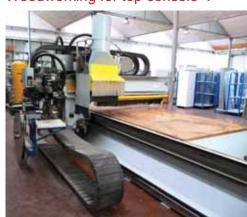

#### Woodworking for top console:

Area Carpentry

Building office first floor

Area magazzino/Verniciatura

Area wiring

Electrical engineering offices: