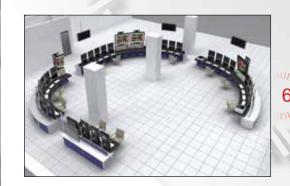

#### **Console Control Room**

- Study and ergonomic design
- Revamping complete control rooms
- Rendering and drawings
- Inspections and advice
- Installations in the field

#### **Console Control Room:**

The 3000 Series modular console BOSCO allow the creation of control centers of medium and large for automation, command and control, can realize batteries side by side in line or circle executable with ease. They are also equipped with double worktop with top superior cantilever to avoid accidental obstacles to the legs in lateral movements during the work performed in emergency installations . The worktop superior becomes available also electrified to fit the height of each operator.

Simplicity and refinement in the final design is what characterizes the console BOSCO and makes it a 'perfect example of harmony between aesthetics and extreme functionality.

For more specific information refer to the general catalog 3000 series console.

# Consolle control room:

- Study and ergonomic design
- Revamping complete control rooms
- Rendering and drawings
- Inspections and advicee