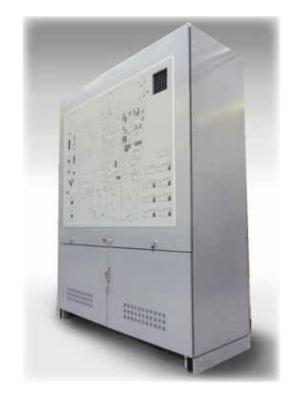

#### **Automation Cabinets**

- System Cabinet DCS / ESD / F&G /
- Marshalling Cabinet
- Network \ Server Cabinet
- Command and control PLC Cabinet
- Eex-d (explosion proof) JB \ Cabinet
- ▶ Eex-i equipment Cabine
- Synoptics with Mosaic tiles Cabinet
- Electropneumatic / Analysis pressurized Cabinet

## **Carpentries and Cabinets**

- Cabinets standard and special Carpentry
- Standard Box wall mounting and special
- Production of box , JB and cabinets stinless steel

Pineumatics Process Plant
Revamping of automation and power plants

#### Cabinet BTDA series standard:

BOSCO more than automation, control and monitoring complex industrial plant also produces structural standard for electrical panels.

Every product is designed down to the smallest detail, including the use of systems design and prototyping three-dimensional, and are built with automatic machines.

The series offers a wide range of cabinets BTDA dimensional dedicated to different types of applications and a full line of accessories. On request you can get any size and color. The whole range of cabinets BTDA characterized by the degree of protection IP55 according to CEI 70-1. For more specific information refer to the general catalog cabinets BTDA series.