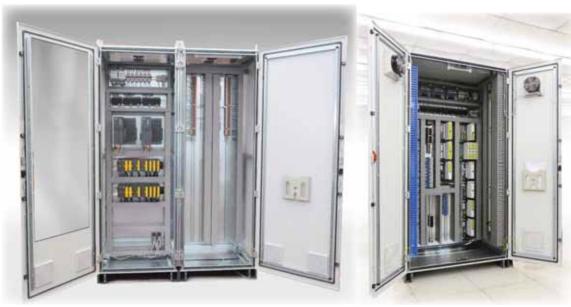

#### **Automation Cabinets**

- System Cabinet DCS / ESD / F&G /
- Marshalling Cabinet
- Network \ Server Cabinet
- Command and control PLC Cabinet
- Eex-d (explosion proof) JB \ Cabinet
- ▶ Eex-i equipment Cabine
- Synoptics with Mosaic tiles Cabinet
- Electropneumatic / Analysis pressurized Cabinet

# **Cabinets Automation:**

- System Cabinet DCS / ESD / F&G /Marshalling CabinetNetwork \ Server Cabinet

- Command and control PLC Cabinet
- Eex-d (explosion proof) JB \ CabinetEex-i equipment Cabine

- Synoptics with Mosaic tiles Cabinet
  Electropneumatic / Analysis pressurized Cabinetet