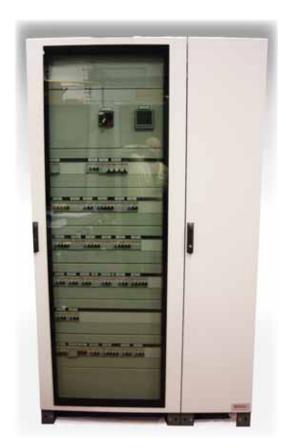

#### **Automation Cabinets**

- System Cabinet DCS / ESD / F&G /
- Marshalling Cabinet
- Network \ Server Cabinet
- Command and control PLC Cabinet
- Eex-d (explosion proof) JB \ Cabinet
- ▶ Eex-i equipment Cabine
- Synoptics with Mosaic tiles Cabinet
- Electropneumatic / Analysis pressurized Cabinet

# **Cabinets Automation:**

- System Cabinet DCS / ESD / F&G /Marshalling CabinetNetwork \ Server Cabinet

- Command and control PLC Cabinet
- Eex-d (explosion proof) JB \ CabinetEex-i equipment Cabine

- Synoptics with Mosaic tiles Cabinet
  Electropneumatic / Analysis pressurized Cabinetet