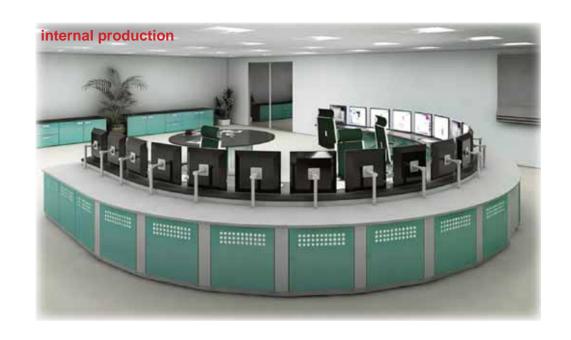

#### **Console Control Room**

- Study and ergonomic design
- Revamping complete control rooms
- Rendering and drawings
- Inspections and advice
- Installations in the field

#### **Console Control Room:**

The 3000 Series modular console BOSCO allow the creation of control centers of medium and large for automation, command and control, can realize batteries side by side in line or circle executable with ease. They are also equipped with double worktop with top superior cantilever to avoid accidental obstacles to the legs in lateral movements during the work performed in emergency installations . The worktop superior becomes available also electrified to fit the height of each operator.

Simplicity and refinement in the final design is what characterizes the console BOSCO and makes it a 'perfect example of harmony between aesthetics and extreme functionality.

For more specific information refer to the general catalog 3000 series console.