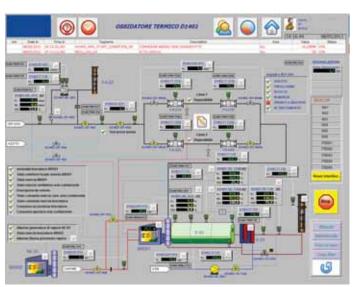

# Software:

- Management Software Chemical \ petrochemical plants
- Remote management software and management systems
  - Software control systems with PLC \ DCS
    - Supervision Software

EFFALL