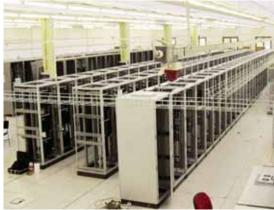

# **Staging Area**

## Description:

The Staging area BOSCO is the local dedicated to testing, test hardware and software that allows us easily, thanks to the related services, to accommodate our clients, engineering companies, end final users and external inspectors.

The predisposition of cable duct and busbars feeding make easy interconnection between the cabinets and stations operators.

The whole area is also equipped with air conditioning, heating and telephone.