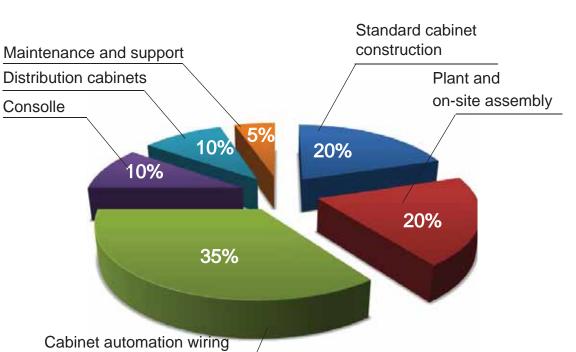

#### Cabinet BTDA series standard:

BOSCO more than automation, control and monitoring complex industrial plant also produces structural standard for electrical panels.

Every product is designed down to the smallest detail, including the use of systems design and prototyping three-dimensional, and are built with automatic machines.

The series offers a wide range of cabinets BTDA dimensional dedicated to different types of applications and a full line of accessories. On request you can get any size and color. The whole range of cabinets BTDA characterized by the degree of protection IP55 according to CEI 70-1. For more specific information refer to the general catalog cabinets BTDA series.