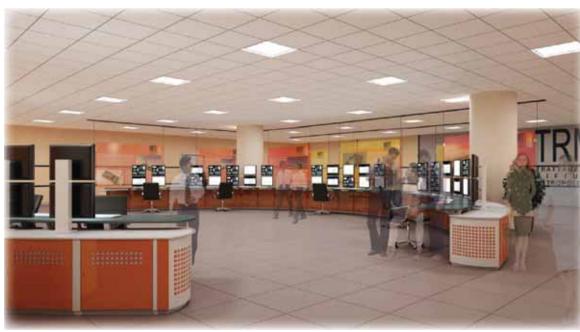

#### **Console Control Room**

- Study and ergonomic design
- Revamping complete control rooms
- Rendering and drawings
- Inspections and advice
- Installations in the field

#### **Console Control Room:**

The 3000 Series modular console BOSCO allow the creation of control centers of medium and large for automation, command and control, can realize batteries side by side in line or circle executable with ease. They are also equipped with double worktop with top superior cantilever to avoid accidental obstacles to the legs in lateral movements during the work performed in emergency installations . The worktop superior becomes available also electrified to fit the height of each operator.

Simplicity and refinement in the final design is what characterizes the console BOSCO and makes it a 'perfect example of harmony between aesthetics and extreme functionality.

For more specific information refer to the general catalog 3000 series console.