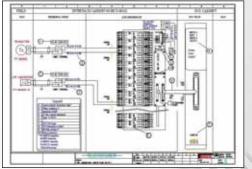

## Description:

The Staging area BOSCO is the local dedicated to testing, test hardware and software that allows us easily, thanks to the related services, to accommodate our clients, engineering companies, end final users and external inspectors.

The predisposition of cable duct and busbars feeding make easy interconnection between the cabinets and stations operators.

The whole area is also equipped with air conditioning, heating and telephone.

Of fices, dedicated, allow to comfortably accommodate all of our guests, they have meeting rooms and a commodate all of our guests. They have meeting rooms and the comfortably accommodate all of our guests, and they have meeting rooms and the comfortably accommodate all of our guests. The comfortably accommodate all of our guests are compared to the comfortably accommodate all of our guests. The comfortably accommodate all of our guests are compared to the comfortably accommodate all of our guests. The compared to the comfortably accommodate all of our guests are compared to the comfortably accommodate all of our guests. The compared to the comoffices of various sizes, while the operators are comfortably accommodated .