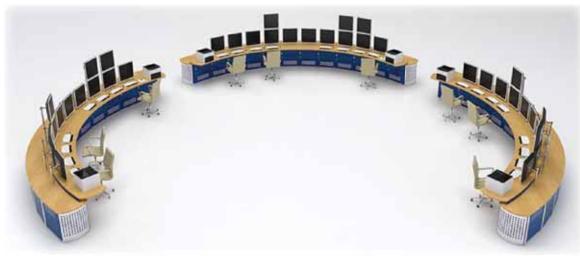

#### **Console Control Room**

- Study and ergonomic design
- Revamping complete control rooms
- Rendering and drawings
- Inspections and advice
- Installations in the field

#### **Console Control Room:**

The 3000 Series modular console BOSCO allow the creation of control centers of medium and large for automation, command and control, can realize batteries side by side in line or circle executable with ease. They are also equipped with double worktop with top superior cantilever to avoid accidental obstacles to the legs in lateral movements during the work performed in emergency installations . The worktop superior becomes available also electrified to fit the height of each operator.

Simplicity and refinement in the final design is what characterizes the console BOSCO and makes it a 'perfect example of harmony between aesthetics and extreme functionality.

For more specific information refer to the general catalog 3000 series console.