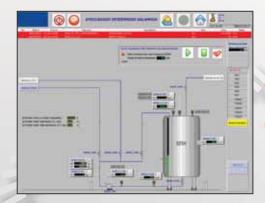

### **Engineering**

- Electroinstrumental engineering
- ▶ BasicElectricalEngineering,wiringdiagrams,reports
- Complete design of low voltage Equipment
- Consulting services Strategic initial planning
- Detailed engineering electrical and instrumental
- Supply of certifications in accordance with regulations
- Drafting of specifications

# Engineering:

- Basic Electrical Engineering, wiring diagrams, reports
- Complete design of low voltage Equipment
- Consulting services Strategic initial planning
- Detailed engineering electrical and instrumental
- Supply of certifications in accordance with regulations
- Drafting of specifications