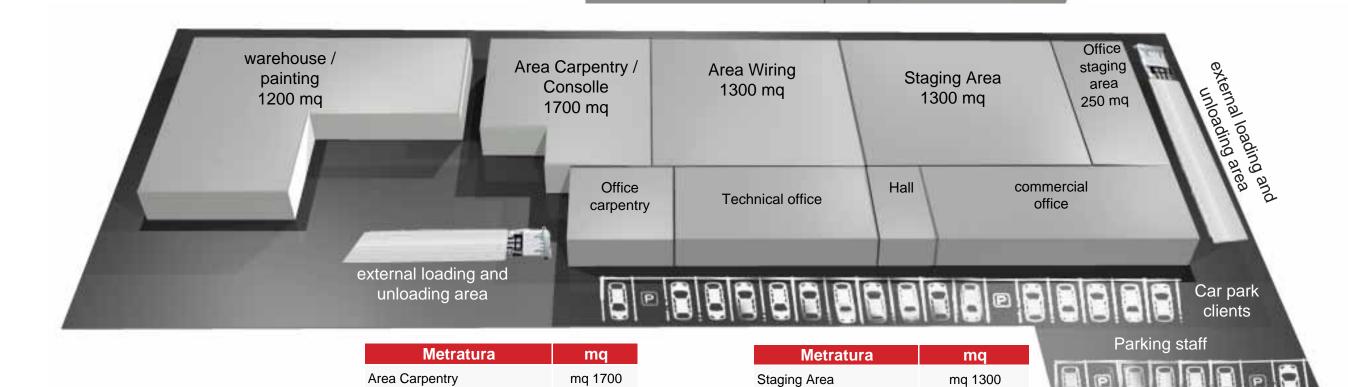

mq 1300

mq 250

mq 650

mq 7200

mq 1700

mq 1300

mq 800

mq 1200

| Workshop Carpentry: |  |
|---------------------|--|

Sheet metal working:

#### Woodworking for top console:

Area Carpentry

Building office first floor

Area magazzino/Verniciatura

Area wiring

Electrical engineering offices:

#### Offices building:

Office Staging Area

Total

**Building office Ground Floor** 

Mechanical engineering offices:

Workshop Wiring and Shipping:

Wiring workshop: