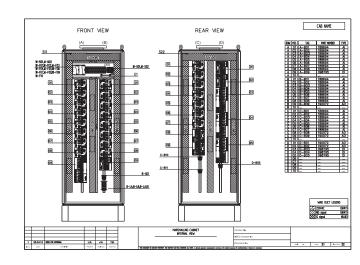

#### Cabinet BTDA series standard:

BOSCO more than automation, control and monitoring complex industrial plant also produces structural standard for electrical panels.

Every product is designed down to the smallest detail, including the use of systems design and prototyping three-dimensional, and are built with automatic machines.

The series offers a wide range of cabinets BTDA dimensional dedicated to different types of applications and a full line of accessories. On request you can get any size and color. The whole range of cabinets BTDA characterized by the degree of protection IP55 according to CEI 70-1. For more specific information refer to the general catalog cabinets BTDA series.