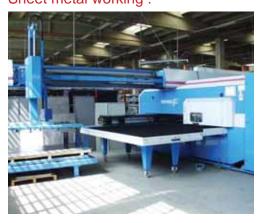

automation, command and control, can realize batteries side by side in line or circle executable with ease. They are also equipped with double worktop with top superior cantilever to avoid accidental obstacles to the legs in lateral movements during the work performed in emergency installations . The worktop superior becomes available also electrified to fit the height of each operator.

Simplicity and refinement in the final design is what characterizes the console BOSCO and makes it a 'perfect example of harmony between aesthetics and extreme functionality.

For more specific information refer to the general catalog 3000 series console.



mq 1300

mq 250

mq 650

mq 7200



mq 1700

mq 1300

mq 800

mq 1200

| Workshop Carpentry: |  |
|---------------------|--|



Sheet metal working:



#### Woodworking for top console:

Area Carpentry

Building office first floor

Area magazzino/Verniciatura

Area wiring



Electrical engineering offices:



#### Offices building:

Office Staging Area

Total

**Building office Ground Floor** 



Mechanical engineering offices:



Workshop Wiring and Shipping:



Wiring workshop:



# **Staging Area**

## Description:

The Staging area BOSCO is the local dedicated to testing, test hardware and software that allows us easily, thanks to the related services, to accommodate our clients, engineering companies, end final users and external inspectors.

The predisposition of cable duct and busbars feeding make easy interconnection between the cabinets and stations operators.

The whole area is also equipped with air conditioning, heating and