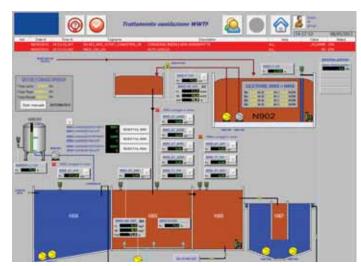

# Software:

- Management Software Chemical \ petrochemical plants
- Remote management software and management systems
  - Software control systems with PLC \ DCS
    - Supervision Software

EFFALL