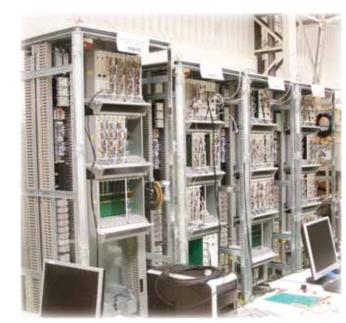

#### **Automation Cabinets**

- System Cabinet DCS / ESD / F&G /
- Marshalling Cabinet
- Network \ Server Cabinet
- Command and control PLC Cabinet
- Eex-d (explosion proof) JB \ Cabinet
- ▶ Eex-i equipment Cabine
- Synoptics with Mosaic tiles Cabinet
- Electropneumatic / Analysis pressurized Cabinet

# **Cabinets Automation:**

- System Cabinet DCS / ESD / F&G /Marshalling CabinetNetwork \ Server Cabinet

- Command and control PLC Cabinet
- Eex-d (explosion proof) JB \ CabinetEex-i equipment Cabine

- Synoptics with Mosaic tiles Cabinet
  Electropneumatic / Analysis pressurized Cabinetet