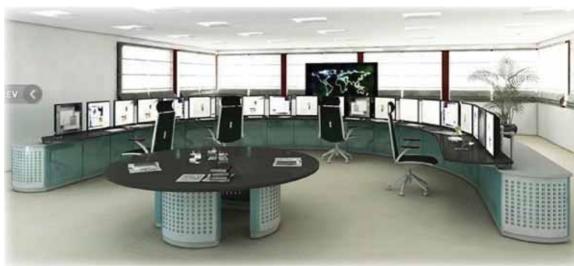

#### **Console Control Room**

- Study and ergonomic design
- Revamping complete control rooms
- Rendering and drawings
- Inspections and advice
- Installations in the field

#### **Console Control Room:**

The 3000 Series modular console BOSCO allow the creation of control centers of medium and large for automation, command and control, can realize batteries side by side in line or circle executable with ease. They are also equipped with double worktop with top superior cantilever to avoid accidental obstacles to the legs in lateral movements during the work performed in emergency installations . The worktop superior becomes available also electrified to fit the height of each operator.

Simplicity and refinement in the final design is what characterizes the console BOSCO and makes it a 'perfect example of harmony between aesthetics and extreme functionality.

For more specific information refer to the general catalog 3000 series console.